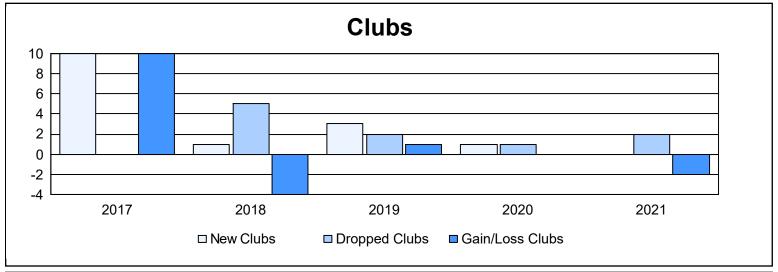

District 300A2 As of June 2021 Cumulative

| Year      | New<br>Clubs | Dropped<br>Clubs | Gain/<br>Loss<br>Clubs | New<br>Members | Charter<br>Members | Reinstate<br>Members | Transfer<br>Members | Total<br>Member<br>Added | Total<br>Members<br>Dropped | Gain/<br>Loss<br>Members |
|-----------|--------------|------------------|------------------------|----------------|--------------------|----------------------|---------------------|--------------------------|-----------------------------|--------------------------|
| 2016-2017 | 10           | 0                | 10                     | 674            | 331                | 61                   | 14                  | 1,080                    | 910                         | 170                      |
| 2017-2018 | 1            | 5                | -4                     | 718            | 61                 | 102                  | 18                  | 899                      | 1,592                       | -693                     |
| 2018-2019 | 3            | 2                | 1                      | 641            | 125                | 76                   | 33                  | 875                      | 858                         | 17                       |
| 2019-2020 | 1            | 1                | 0                      | 562            | 38                 | 65                   | 8                   | 673                      | 776                         | -103                     |
| 2020-2021 | 0            | 2                | -2                     | 720            | 17                 | 90                   | 31                  | 858                      | 753                         | 105                      |
| Average   | 3            | 2                | 1                      | 663            | 114                | 79                   | 21                  | 877                      | 978                         | -101                     |